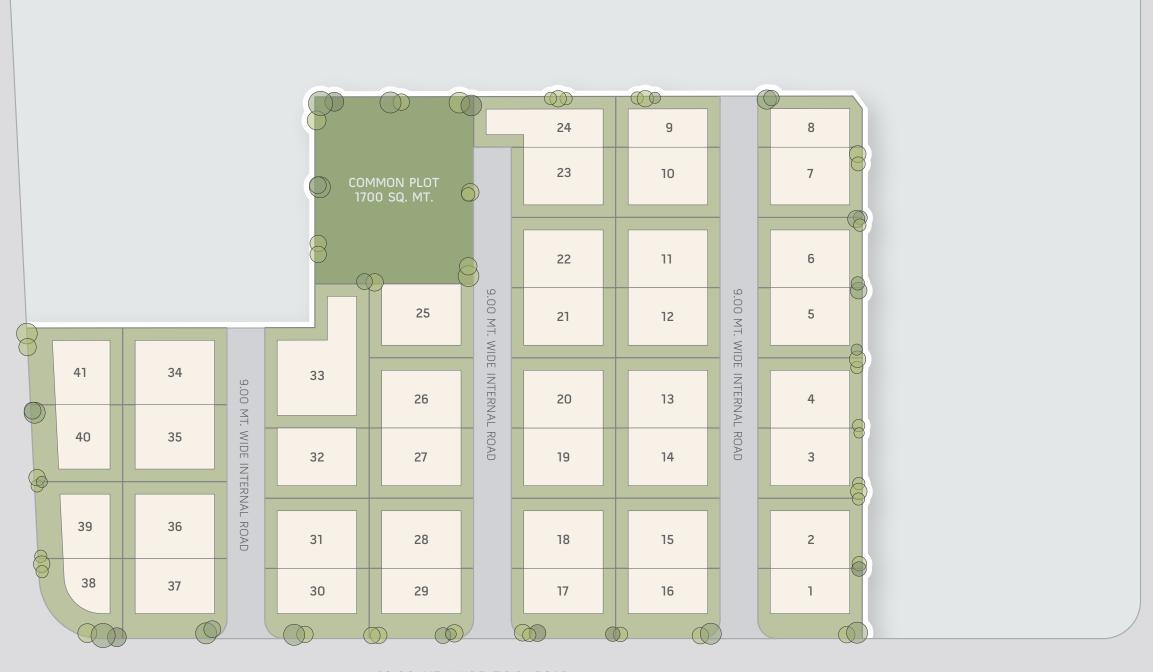

24.00

MT. WIDE T.P.S. ROAD

24.00

 $\preceq$ 

WIDE

T.P.S.

ROAD

SITE PLAN

18.00 MT. WIDE T.P.S. ROAD

# SUPER BUILT UP PLOT AREA IN SQ. YDS.

| or en boiler of reor mach in od. 100. |      |            |     |            |     |  |  |
|---------------------------------------|------|------------|-----|------------|-----|--|--|
| PLOT<br>NO.                           | AREA | PLC<br>NO. |     | PLO<br>NO. |     |  |  |
|                                       | 635  | 10         | 635 | 19         | 635 |  |  |
| 2                                     | 635  | 11         | 635 | 20         | 635 |  |  |
| 3                                     | 635  | 12         | 635 | 21         | 635 |  |  |
| 1                                     | 635  | 13         | 635 | 22         | 635 |  |  |
| 5                                     | 635  | 14         | 635 | 23         | 635 |  |  |
| 5                                     | 635  | 15         | 635 | 24         | 624 |  |  |
| 7                                     | 635  | 16         | 635 | 25         | 670 |  |  |
| 3                                     | 456  | 17         | 635 | 26         | 635 |  |  |
| 3                                     | 460  | 18         | 635 | 27         | 635 |  |  |
|                                       |      |            |     |            |     |  |  |

| ΞA | PLOT<br>NO. | AREA |
|----|-------------|------|
|    | 28          | 635  |
|    | 29          | 635  |
|    | 30          | 635  |
|    | 31          | 635  |
|    | 32          | 635  |
|    | 33          | 1115 |
|    | 34          | 697  |
|    | 35          | 695  |
|    | 36          | 695  |
|    |             |      |

| PLOT<br>NO. | AREA |
|-------------|------|
| 37          | 723  |
| 38          | 508  |
| 39          | 576  |
| 40          | 602  |
| 41          | 625  |
|             |      |
|             |      |
|             |      |