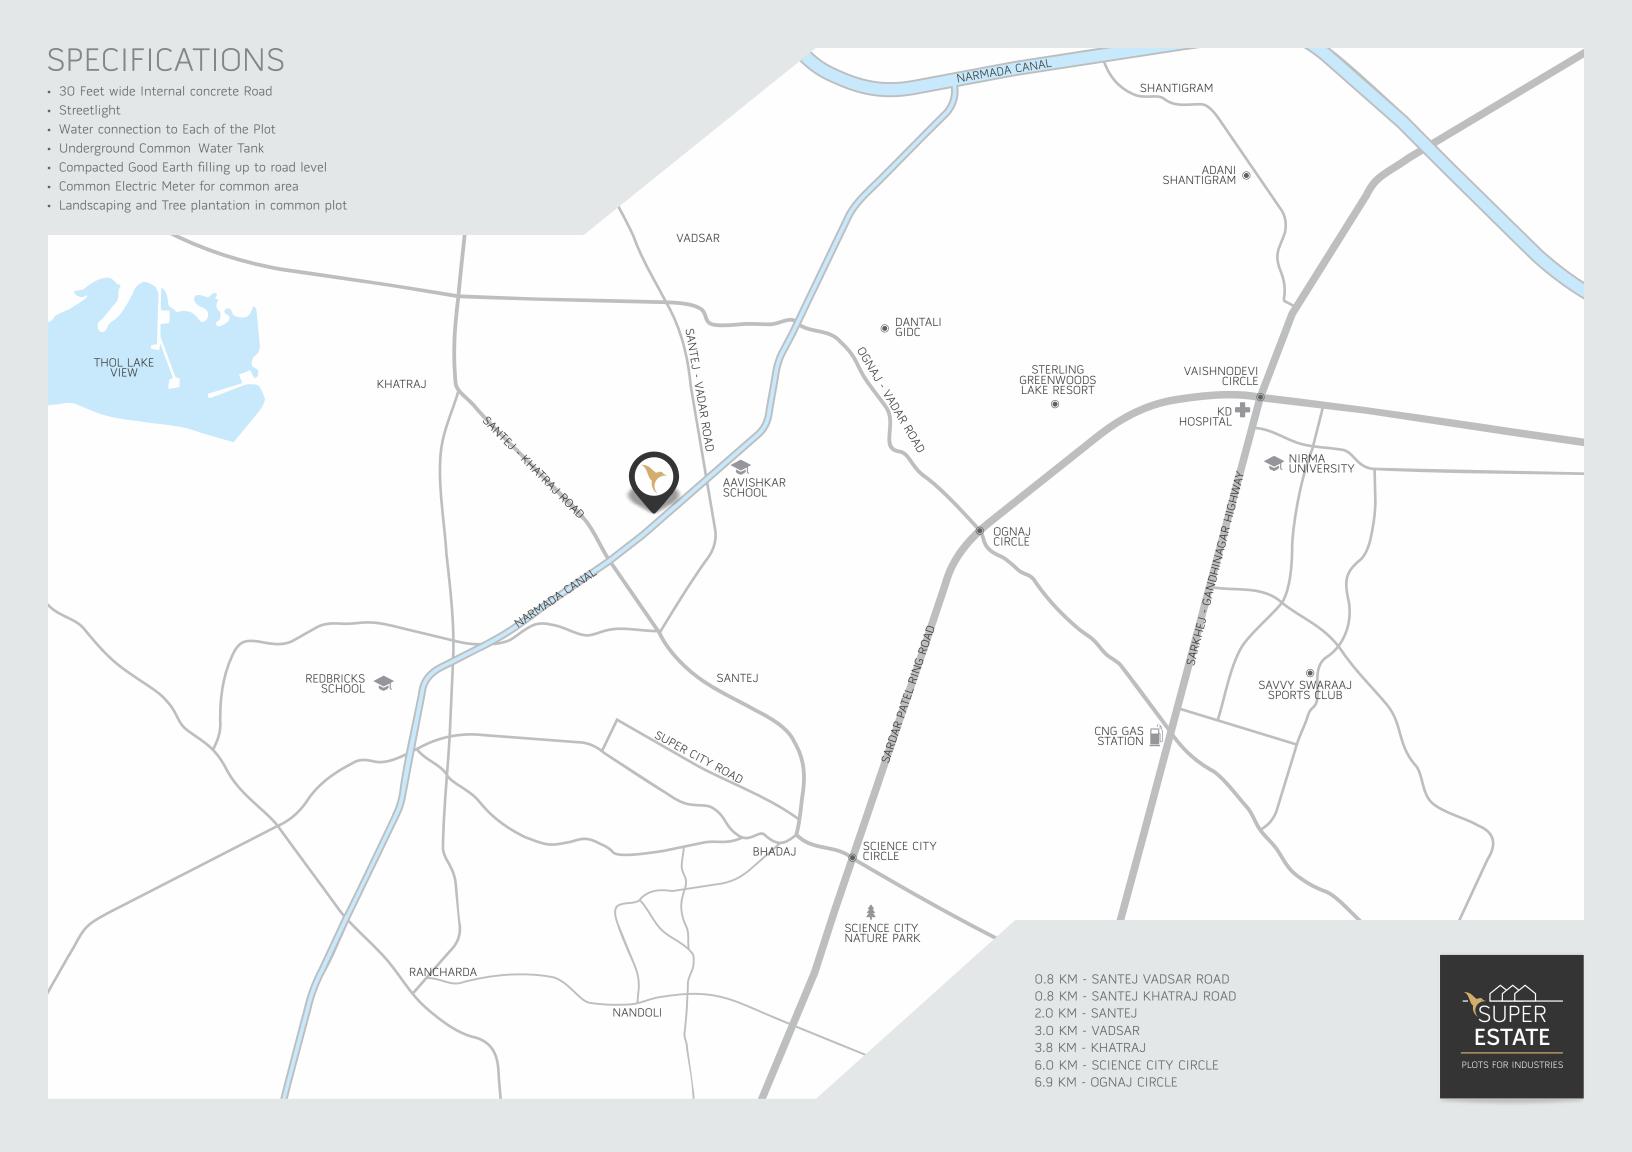

# A WINNING OPPORTUNITY FOR YOUR INDUSTRY

Strategically situated on the Santej - Khatraj Road, at the cusp of three major highways going towards Mumbai, Delhi & Kandla port, Super Estate offers affordable plots from the range of 400 sq. yds. to 700 sq. yds. or in multiple thereof.

SCAN THIS QR CODE FOR SITE LOCATION